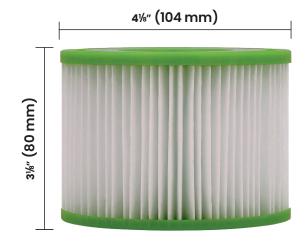

## **Specifications**

| Surface Area                                 | 5ft²     | 1.52 m <sup>2</sup> |
|----------------------------------------------|----------|---------------------|
| Outer Diameter                               | 41/8"    | 104 mm              |
| Inner Diameter                               | 2″       | 52 mm               |
| Length (not including handle or end fitting) | 31/8"    | 80 mm               |
| End Cap Fitting                              | OBE      |                     |
| Max Temperature                              | 107.6°F  | 42°C                |
| Cartridge Life                               | 6 months |                     |
| Weight (including box)                       | 0.19lbs  | 88g                 |
| Master Carton                                | -        | -                   |