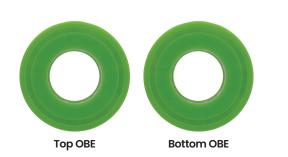

## **Specifications**

| Surface Area                                 | 5ft²     | 1.52 m <sup>2</sup> |
|----------------------------------------------|----------|---------------------|
| Outer Diameter                               | 41/8"    | 104 mm              |
| Inner Diameter                               | 2″       | 52 mm               |
| Length (not including handle or end fitting) | 31/8"    | 80 mm               |
| End Cap Fitting                              | OBE      |                     |
| Max Temperature                              | 107.6°F  | 42°C                |
| Cartridge Life                               | 6 months |                     |
| Weight (including box)                       | 0.19lbs  | 88g                 |
| Master Carton                                | -        | -                   |

### Fitting Type